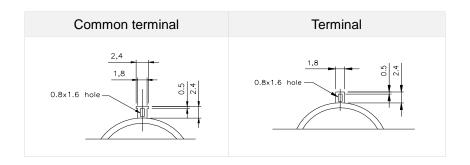

m     | SRRN152N     | 2           |

### ♠ ROTARY SWITCH PRODUCTS NUMBERING SYSTEM





## **♦** COMMON SPECIFICATION

## 1.Dummy terminals

|           |   | 2 Pole                       | 3 Pole                 | 4 Pole         |
|-----------|---|------------------------------|------------------------|----------------|
|           | 2 | (17)(16)(14)(13)(8)(7)(5)(4) | (4)(5)(10)(11)(16)(17) | (17)(12)(8)(3) |
| Number of | 3 | (17)(16)(14)(8)(7)(5)(4)     | (5)(11)(17)            | -              |
| positions | 4 | (17)(16)(8)(7)               | -                      | -              |
|           | 5 | (17)(8)                      | -                      | -              |
|           | 6 | -                            | -                      | -              |

# 2.Terminal style



DIMENSION Unit: mm