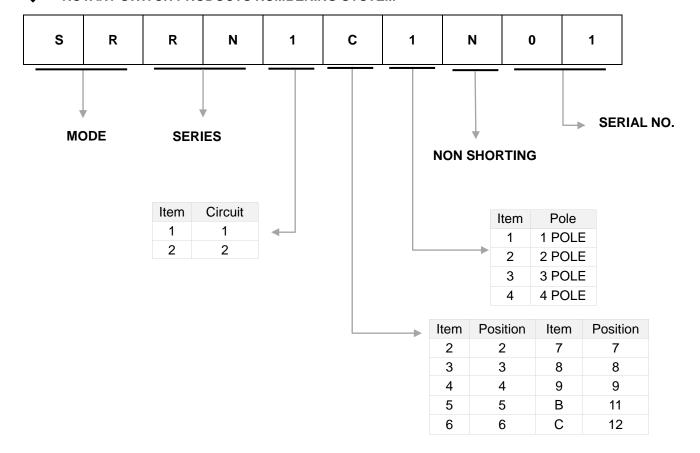

| 10,000 cycles                  |  |

### **♦** PRODUCTS LINE

|   | Circuit | Poles | Position | Changeover timing | Step<br>angle                                | Shaft style   | Rotational torque | Products No. | Drawing No. |
|---|---------|-------|----------|-------------------|----------------------------------------------|---------------|-------------------|--------------|-------------|
|   | 1       | 1     | 12       | Non-shorting 30°  | Flat 18-tooth serration<br>Round with groove | 0.7±0.3Kgf.cm | SRRN1C1N          | 1            |             |
| ' | •       | 2     | 5        |                   | 30                                           | Round         | 0.2±0.1Kgf.cm     | SRRN152N     | 2           |

### ♠ ROTARY SWITCH PRODUCTS NUMBERING SYSTEM





## **♦** COMMON SPECIFICATION

## 1.Dummy terminals

|           |   | 2 Pole                       | 3 Pole                 | 4 Pole         |
|-----------|---|------------------------------|------------------------|----------------|
|           | 2 | (17)(16)(14)(13)(8)(7)(5)(4) | (4)(5)(10)(11)(16)(17) | (17)(12)(8)(3) |
| Number of | 3 | (17)(16)(14)(8)(7)(5)(4)     | (5)(11)(17)            | -              |
| positions | 4 | (17)(16)(8)(7)               | -                      | -              |
|           | 5 | (17)(8)                      | -                      | -              |
|           | 6 | -                            | -                      | -              |

# 2.Terminal style



DIMENSION Unit: mm