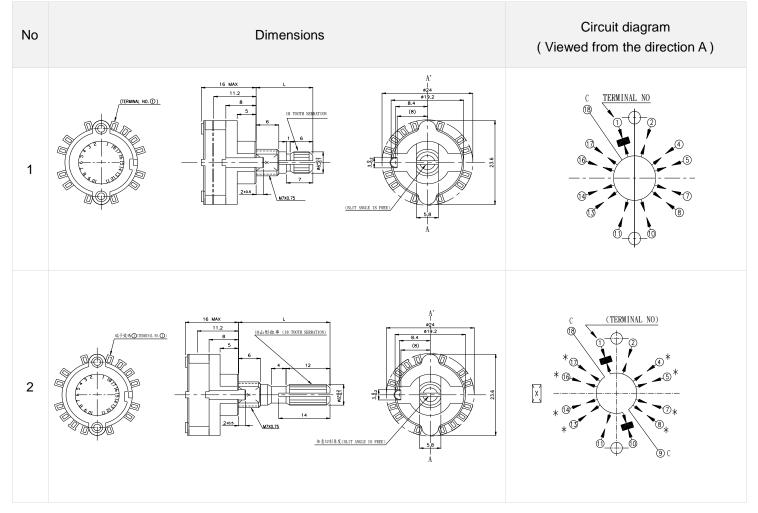

### **♦** PRODUCTS LINE

|   | Circuit | Poles | Position | Changeover timing | Step<br>angle                                | Shaft style   | Rotational torque | Products No. | Drawing No. |
|---|---------|-------|----------|-------------------|----------------------------------------------|---------------|-------------------|--------------|-------------|
|   | 1       | 1     | 12       | Non-shorting 30°  | Flat 18-tooth serration<br>Round with groove | 0.7±0.3Kgf.cm | SRRN1C1N          | 1            |             |
| ' | •       | 2     | 5        |                   | 30                                           | Round         | 0.2±0.1Kgf.cm     | SRRN152N     | 2           |