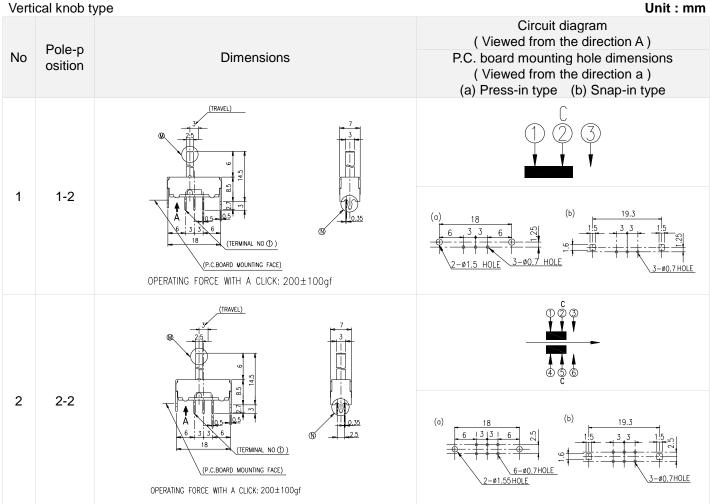

## DIMENSION

# SLIDE SWITCH SSSU SERIES

♦ DIMENSION

ORWARD ELECTRONIC

#### Vertical

| Poles | Dolog | Position | Lever length | Frame   |         | Mith cover | Without on or | Draduata Na  |             |
|-------|-------|----------|--------------|---------|---------|------------|---------------|--------------|-------------|
|       | oles  |          |              | Printed | Snap-in | With cover | Without cover | Products No. | Drawing No. |
|       | 1     | 2        | 6,9,12       | •       | •       | •          | •             | •            | SSSU012N    |
|       | 2     | 2        | 6,9,12       | •       | •       | •          | •             | •            | SSSU022N    |