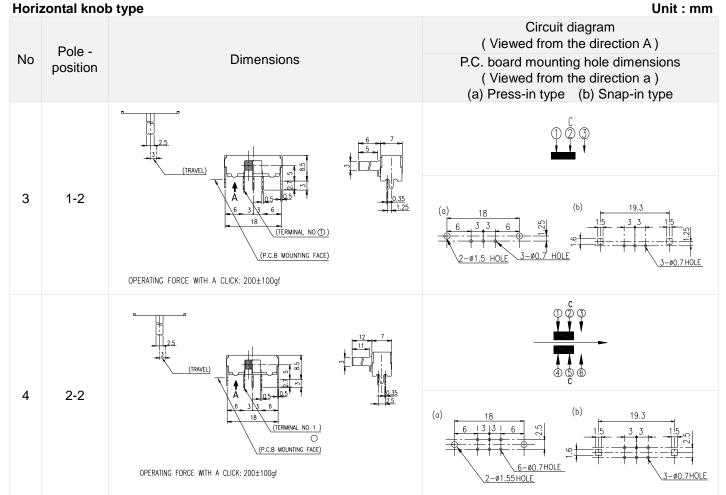

## DIMENSION

# SLIDE SWITCH SSSU SERIES

♦ DIMENSION

ORWARD ELECTRONIC

#### Horizontal

| Delee | Position | Lever length | Frame   |         | Mith cover |               | Dreducte No  |             |
|-------|----------|--------------|---------|---------|------------|---------------|--------------|-------------|
| Poles |          |              | Printed | Snap-in | With cover | Without cover | Products No. | Drawing No. |
| 1     | 2        | 6,9          | •       | •       | •          | •             | •            | SSSU112N    |
| 2     | 2        | 6,9          | •       | •       | •          | •             | •            | SSSU122N    |