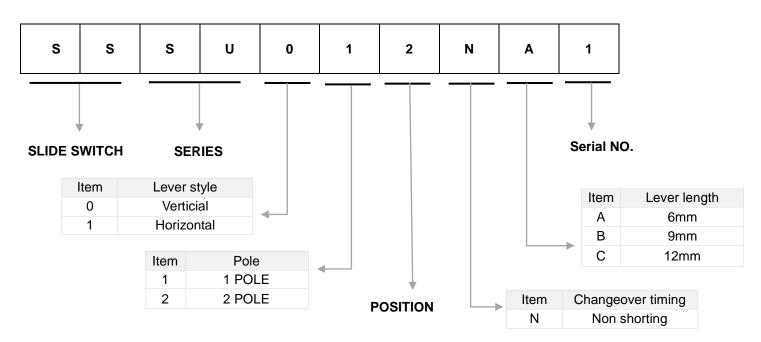

•             | •            | SSSU012N    |
|       | 2     | 2        | 6,9,12       | •       | •       | •          | •             | •            | SSSU022N    |

#### Horizontal

| Delee | Position | Lever length | Frame   |         | Mith cover |               | Dreducte No  |             |
|-------|----------|--------------|---------|---------|------------|---------------|--------------|-------------|
| Poles |          |              | Printed | Snap-in | With cover | Without cover | Products No. | Drawing No. |
| 1     | 2        | 6,9          | •       | •       | •          | •             | •            | SSSU112N    |
| 2     | 2        | 6,9          | •       | •       | •          | •             | •            | SSSU122N    |

## SLIED SWITCH PRODUCTS NUMBERING SYSTEM



## **SLIDE SWITCH** SSSU SERIES







## DIMENSION





# SLIDE SWITCH SSSU SERIES

♦ DIMENSION





ORWARD ELECTRONIC