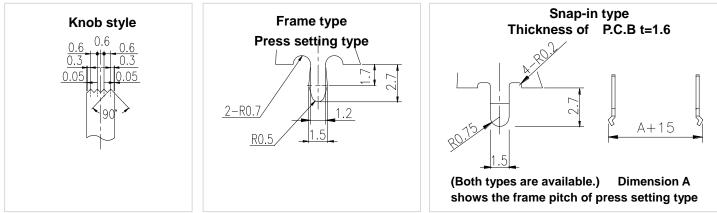

N    |
|       | 2     | 2        | 6,9,12       | •       | •       | •          | •             | •            | SSSU022N    |

#### Horizontal

| Delee | Position | Lever length | Frame   |         | Mith cover |               | Dreducte No  |             |
|-------|----------|--------------|---------|---------|------------|---------------|--------------|-------------|
| Poles |          |              | Printed | Snap-in | With cover | Without cover | Products No. | Drawing No. |
| 1     | 2        | 6,9          | •       | •       | •          | •             | •            | SSSU112N    |
| 2     | 2        | 6,9          | •       | •       | •          | •             | •            | SSSU122N    |

## SLIED SWITCH PRODUCTS NUMBERING SYSTEM



## **SLIDE SWITCH** SSSU SERIES







## DIMENSION





# SLIDE SWITCH SSSU SERIES

♦ DIMENSION





ORWARD ELECTRONIC