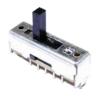

### FEATURE

- Medium-sized slide switch of metal-frame type.
- 3mm travel.
- 8.5mm in lever height from P.C.B
- Horizontal knob type with cover available-direct knob setting possible.

#### Horizontal

| Delee | Position | Lever length | Frame   |         | Mith cover |               | Dreducte No  |             |
|-------|----------|--------------|---------|---------|------------|---------------|--------------|-------------|
| Poles |          |              | Printed | Snap-in | With cover | Without cover | Products No. | Drawing No. |
| 1     | 2        | 6,9          | •       | •       | •          | •             | •            | SSSU112N    |
| 2     | 2        | 6,9          | •       | •       | •          | •             | •            | SSSU122N    |