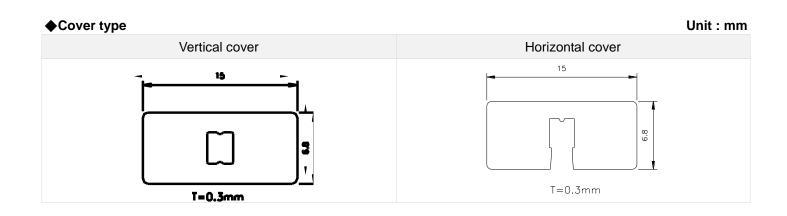

| •          | •             | •            | SSSU022N    |

#### Horizontal

| Delee | Position | Lever length | Frame   |         | Mith cover |               | Dreducte No  |             |
|-------|----------|--------------|---------|---------|------------|---------------|--------------|-------------|
| Poles |          |              | Printed | Snap-in | With cover | Without cover | Products No. | Drawing No. |
| 1     | 2        | 6,9          | •       | •       | •          | •             | •            | SSSU112N    |
| 2     | 2        | 6,9          | •       | •       | •          | •             | •            | SSSU122N    |

## SLIED SWITCH PRODUCTS NUMBERING SYSTEM



## **SLIDE SWITCH** SSSU SERIES







## DIMENSION





# SLIDE SWITCH SSSU SERIES

♦ DIMENSION





ORWARD ELECTRONIC