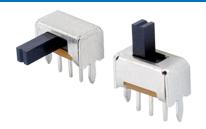

#### ◆ FEATURE

- small outline dimensions.
- Dust-proof structure.
- A Compactly built block type switch 2mm terminal pitch.

## **♦** APPLICATIONS

· Applicable widely in all types electrical apparatus.