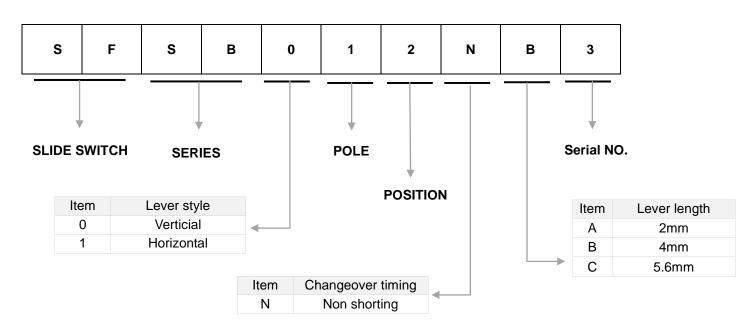

A 12V DC         |
| Operating life Without load | 10,000 cycles       |
| Initial contact resistance  | 25 m $\Omega$ max.  |

## **♦** PRODUCTS LINE

### Vertical

| Poles | Position | Lever length | Frame style | Operating force | Products No. | Drawing No. |
|-------|----------|--------------|-------------|-----------------|--------------|-------------|
| 1     | 2        | 2, 4         | Printed     | 350±150gf       | SFSB012N     | 1           |

### Horizontal

| Poles | Position | Lever shape | Frame   | Operating force | Products No. | Drawing No. |
|-------|----------|-------------|---------|-----------------|--------------|-------------|
| 1     | 2        | 2, 4, 5.6mm | Printed | 250±150gf       | SFSB112N     | 2           |

## **♦ SLIDE SWITCH PRODUCTS NUMBERING SYSTEM**





## **♦ DIMENSION**

Vertical knob type Unit : mm

| Pole-position | Dimensions                                                        | Circuit diagram ( Viewed from the direction A) P.C. board mounting hole dimensions ( Viewed from the direction A) |
|---------------|-------------------------------------------------------------------|-------------------------------------------------------------------------------------------------------------------|
| 1-2           | travel L=2,4mm  L=2,4mm  P.C. board mounting foce  2,005 8,2  1,2 | 2-Ø1.2-8°5 2±0.05 2±0.05 2±0.05 8.2                                                                               |

Horizontal knob type Unit: mm

| THORIZONIAN KINOD C | 7F -                                                                         |