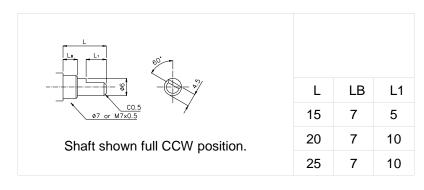

|   |

# **ROTARY POTENTIOMETERS** 11mm Size Metal Shaft Potentiometers



## DIMENSIONS OF SHAFT