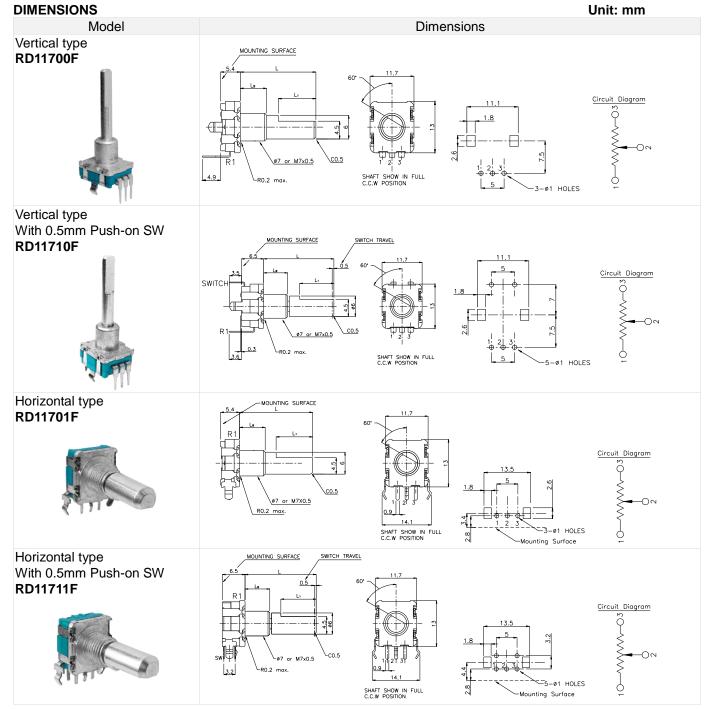

#### PRODUCTS NUMBERING SYSTEM

| F           | र                                     | D                  | 1        | 1                                 | 7    | 1                                    | 0          | F    | 0        | 0          | 0                                                                                                                                                                                                                                                                                                                                                                                                                                                                                                                                                                                                                                                                                                                                                                                                                                                                                                                                                                                                                                                                                                                                                                                                                                                                                                                                                                                                                                                                                                                                                                                                                                                                                                                                                                                                                                                                                                                                                                                                                                                                                                                              | 1 |
|-------------|---------------------------------------|--------------------|----------|-----------------------------------|------|--------------------------------------|------------|------|----------|------------|--------------------------------------------------------------------------------------------------------------------------------------------------------------------------------------------------------------------------------------------------------------------------------------------------------------------------------------------------------------------------------------------------------------------------------------------------------------------------------------------------------------------------------------------------------------------------------------------------------------------------------------------------------------------------------------------------------------------------------------------------------------------------------------------------------------------------------------------------------------------------------------------------------------------------------------------------------------------------------------------------------------------------------------------------------------------------------------------------------------------------------------------------------------------------------------------------------------------------------------------------------------------------------------------------------------------------------------------------------------------------------------------------------------------------------------------------------------------------------------------------------------------------------------------------------------------------------------------------------------------------------------------------------------------------------------------------------------------------------------------------------------------------------------------------------------------------------------------------------------------------------------------------------------------------------------------------------------------------------------------------------------------------------------------------------------------------------------------------------------------------------|---|
|             |                                       |                    |          | ,                                 |      |                                      |            |      |          |            | La construction de la constructi |   |
| Rotary type |                                       | Produ              | uct Size | 1                                 |      |                                      | Shaft type | Sha  | aft type | FD No.     |                                                                                                                                                                                                                                                                                                                                                                                                                                                                                                                                                                                                                                                                                                                                                                                                                                                                                                                                                                                                                                                                                                                                                                                                                                                                                                                                                                                                                                                                                                                                                                                                                                                                                                                                                                                                                                                                                                                                                                                                                                                                                                                                |   |
| RK          | OL                                    | D CODE             | 11       | 11mm                              |      |                                      | F          | Flat | 0        | 15         |                                                                                                                                                                                                                                                                                                                                                                                                                                                                                                                                                                                                                                                                                                                                                                                                                                                                                                                                                                                                                                                                                                                                                                                                                                                                                                                                                                                                                                                                                                                                                                                                                                                                                                                                                                                                                                                                                                                                                                                                                                                                                                                                |   |
| RD          | NE                                    | W CODE             |          |                                   |      |                                      |            |      | 1        | 20         |                                                                                                                                                                                                                                                                                                                                                                                                                                                                                                                                                                                                                                                                                                                                                                                                                                                                                                                                                                                                                                                                                                                                                                                                                                                                                                                                                                                                                                                                                                                                                                                                                                                                                                                                                                                                                                                                                                                                                                                                                                                                                                                                |   |
| Resist      |                                       |                    |          |                                   |      |                                      |            |      | 2<br>3   | 25<br>26.8 |                                                                                                                                                                                                                                                                                                                                                                                                                                                                                                                                                                                                                                                                                                                                                                                                                                                                                                                                                                                                                                                                                                                                                                                                                                                                                                                                                                                                                                                                                                                                                                                                                                                                                                                                                                                                                                                                                                                                                                                                                                                                                                                                |   |
| 7<br>Push-  |                                       | igle Unit<br>witch |          |                                   |      | Prod                                 | uct mode   |      |          |            |                                                                                                                                                                                                                                                                                                                                                                                                                                                                                                                                                                                                                                                                                                                                                                                                                                                                                                                                                                                                                                                                                                                                                                                                                                                                                                                                                                                                                                                                                                                                                                                                                                                                                                                                                                                                                                                                                                                                                                                                                                                                                                                                |   |
| 0           | · · · · · · · · · · · · · · · · · · · |                    |          |                                   | 0 Ve | Vertical type with Ø7-bushing        |            |      |          |            |                                                                                                                                                                                                                                                                                                                                                                                                                                                                                                                                                                                                                                                                                                                                                                                                                                                                                                                                                                                                                                                                                                                                                                                                                                                                                                                                                                                                                                                                                                                                                                                                                                                                                                                                                                                                                                                                                                                                                                                                                                                                                                                                |   |
| 1           |                                       | 0.5 mn             |          | 1 Horizontal type with Ø7-bushing |      |                                      |            |      |          |            |                                                                                                                                                                                                                                                                                                                                                                                                                                                                                                                                                                                                                                                                                                                                                                                                                                                                                                                                                                                                                                                                                                                                                                                                                                                                                                                                                                                                                                                                                                                                                                                                                                                                                                                                                                                                                                                                                                                                                                                                                                                                                                                                |   |
|             | 2 Vertical type with Ø7×05 bushing    |                    |          |                                   |      |                                      | 9          |      |          |            |                                                                                                                                                                                                                                                                                                                                                                                                                                                                                                                                                                                                                                                                                                                                                                                                                                                                                                                                                                                                                                                                                                                                                                                                                                                                                                                                                                                                                                                                                                                                                                                                                                                                                                                                                                                                                                                                                                                                                                                                                                                                                                                                |   |
|             |                                       |                    |          |                                   | 3 H  | 3 Horizontal type with Ø7×05 bushing |            |      |          |            |                                                                                                                                                                                                                                                                                                                                                                                                                                                                                                                                                                                                                                                                                                                                                                                                                                                                                                                                                                                                                                                                                                                                                                                                                                                                                                                                                                                                                                                                                                                                                                                                                                                                                                                                                                                                                                                                                                                                                                                                                                                                                                                                |   |