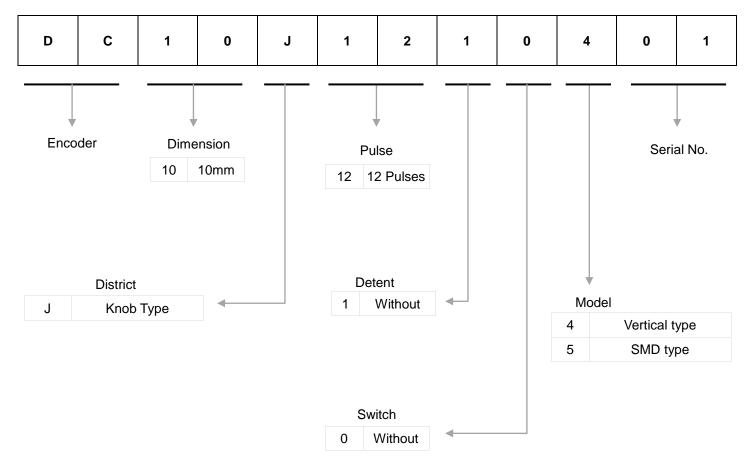

ment.

Most suitable for all controls of compact and low profile electronic equipment.

### COMMON SPECIFICATION

| Pulse | Number of detent | Phase difference<br>(msec) | Chattering<br>(msec) | Sliding noise<br>(msec) | Insulation resistance | Dielectric<br>strength | Rotational<br>torque<br>(gf • cm) | Rotational life (cycle) |
|-------|------------------|----------------------------|----------------------|-------------------------|-----------------------|------------------------|-----------------------------------|-------------------------|
| 12    | 0                | 4                          | 8                    | 8                       | 50V DC<br>50MΩ MIN.   | 50V AC<br>1 min        | 60 MAX                            | 10,000                  |

#### PRODUCT NUMBERING SYSTEM



## ENCODER 10mm Size Knob Type Encoder



#### Unit : mm DIMENSION Model Dimensions DC10J12104 DIP type 16 <u>9</u>12 Ð $\Theta$ - 🕁 Φ С A B -@1.0 HOLES DC10J12105 SMD type $\ominus$ 0 3-3.4 1.2